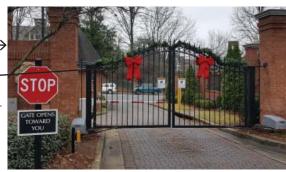

- -8 bows, (2 on back of exit\_gate)
- -1 big electrified wreath decoration by Robyn/Faith,
- -4 garlands on the 2 gates
- -Fancy (Costco2017) wreaths on gate pillars

Club House: 6 bows, 1 big electrified wreath decoration by Robyn/Faith, 1 med wreath on gate, extra garland

## Gate House:

-1 big lighted wreath bow decoration by Robyn/Faith

2018 McGill Christmas Setup

-xmas tree ++ inside

Enlarged pedestrian entry gate