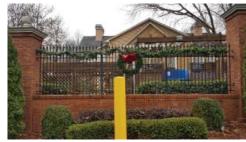

## Angled Entry Walls:

- -1 big electrified wreath decoration by Robyn/Faith
- -12 'garland each side

- -1 bow
- -1 med wreath mid fence
- -electrified garland each side
- Typical Mid Section of Fence:
- -1 bow
- -1 med wreath mid fence
- -electrified garland each side
- Typical Inner Section of Fence:
- -1 bow
- -1 med wreath mid fence
- -electrified garland each side