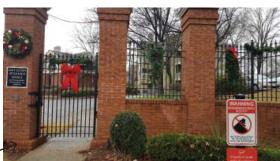

## Angled Entry Walls:

- -1 big electrified wreath decoration by Robyn/Faith
- -12 'garland each side

- -1 bow
- -1 med wreath mid fence
- -electrified garland each side
- Typical Mid Section of Fence:
- -1 bow
- -1 med wreath mid fence
- -electrified garland each side
- Typical Inner Section of Fence:
- -1 bow
- -1 med wreath mid fence
- -electrified garland each side

- -8 bows, (2 on back of exit\_gate)
- -1 big electrified wreath decoration by Robyn/Faith,
- -4 garlands on the 2 gates
- -Fancy (Costco2017) wreaths on gate pillars

Club House: 6 bows, 1 big electrified wreath decoration by Robyn/Faith, 1 med wreath on gate, extra garland