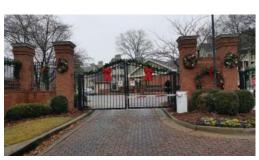

- -8 bows, (2 on back of exit\_gate)
- -1 big electrified wreath decoration by Robyn/Faith,
- -4 garlands on the 2 gates
- -Fancy (Costco2017) wreaths on gate pillars

Club House: 6 bows, 1 big electrified wreath decoration by Robyn/Faith, 1 med wreath on gate, extra garland