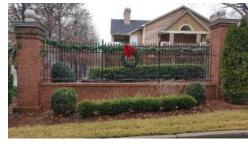

## Angled Entry Walls:

- -1 big electrified wreath decoration by Robyn/Faith
- -12 'garland each side

- -1 bow
- -1 med wreath mid fence
- -electrified garland each side
- Typical Mid Section of Fence:
- -1 bow
- -1 med wreath mid fence
- -electrified garland each side
- Typical Inner Section of Fence:
- -1 bow
- -1 med wreath mid fence
- -electrified garland each side