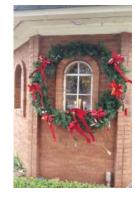

## Gate House:

-1 big lighted wreath bow decoration by Robyn/Faith

2018 McGill Christmas Setup

-xmas tree ++ inside

Enlarged pedestrian entry gate