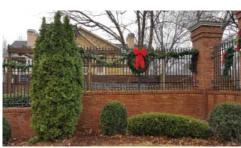

## Angled Entry Walls:

- -1 big electrified wreath decoration by Robyn/Faith
- -12 'garland each side

- -1 bow
- -1 med wreath mid fence
- -electrified garland each side
- Typical Mid Section of Fence:
- -1 bow
- -1 med wreath mid fence
- -electrified garland each side
- Typical Inner Section of Fence:
- -1 bow
- -1 med wreath mid fence
- -electrified garland each side