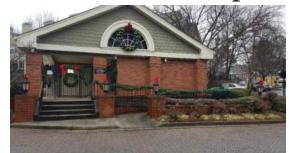

## Gate House:

-1 big lighted wreath bow decoration by Robyn/Faith

2018 McGill Christmas Setup

-xmas tree ++ inside

Enlarged pedestrian entry gate