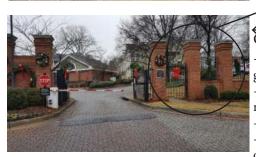

## Gate House:

-1 big lighted wreath bow decoration by Robyn/Faith

2018 McGill Christmas Setup

-xmas tree ++ inside

Enlarged pedestrian entry gate